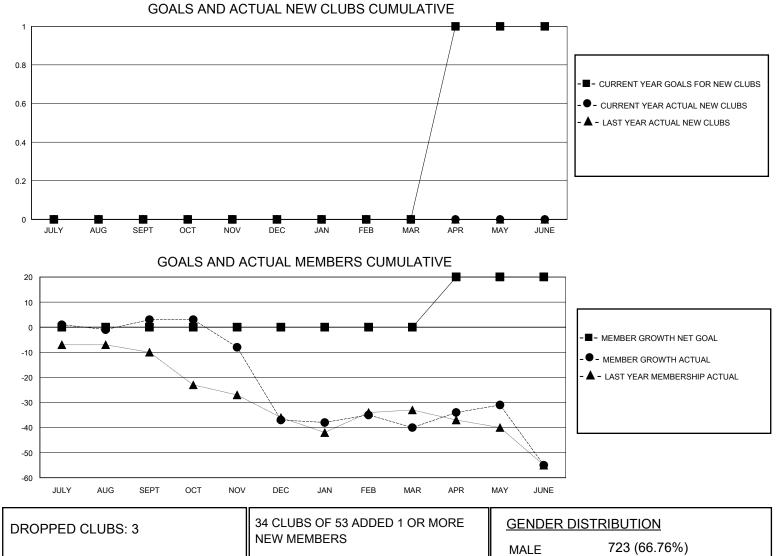

## District 105SE

Results as of: 6/30/2024

| GMT:          |               |             | GMT CA        |                       |                        |                         |                                                    |  |  |
|---------------|---------------|-------------|---------------|-----------------------|------------------------|-------------------------|----------------------------------------------------|--|--|
| Clubs         |               |             |               | Members               |                        |                         |                                                    |  |  |
|               | RESULTS FOR   | R 2023-2024 |               | RESULTS FOR 2023-2024 |                        |                         |                                                    |  |  |
| QUARTER       | NEW CLUB GOAL | NEW CLUBS   | DROPPED CLUBS | QUARTER               | BER GROWTH NET<br>GOAL | MEMBER GROWTH<br>ACTUAL | DROPPED<br>MEMBERS ACTUAL<br>(including transfers) |  |  |
| JULY/AUG/SEPT | 0             | 0           | 0             | JULY/AUG/SEPT         | 0                      | 31                      | 25                                                 |  |  |
| OCT/NOV/DEC   | 0             | 0           | 0             | OCT/NOV/DEC           | 0                      | 17                      | 54                                                 |  |  |
| JAN/FEB/MAR   | 0             | 0           | 0             | JAN/FEB/MAR           | 0                      | 21                      | 23                                                 |  |  |
| APR/MAY/JUNE  | 1             | 0           | 3             | APR/MAY/JUNE          | 20                     | 23                      | 38                                                 |  |  |

| DROLLED GEODO. 3 |     | NEW MEMBERS               | MALE                       | 723 (66.76%) |     |
|------------------|-----|---------------------------|----------------------------|--------------|-----|
| DROPPED MEMBERS  |     |                           | FEMALE                     | 358 (33.06%) |     |
| DECEASED         | 28  | CLICK HERE FOR CUMULATIVE | TOTAL FAMILY UNIT MEMBERS  |              | 116 |
| CLUB CANCELLED   | 0   | MEMBERSHIP DATA           |                            | 50           |     |
| OTHER            | 112 |                           | FAMILY MEMBERS PAYING HALF |              | 58  |
| TOTAL            | 140 |                           |                            |              |     |
|                  |     |                           |                            | _            |     |